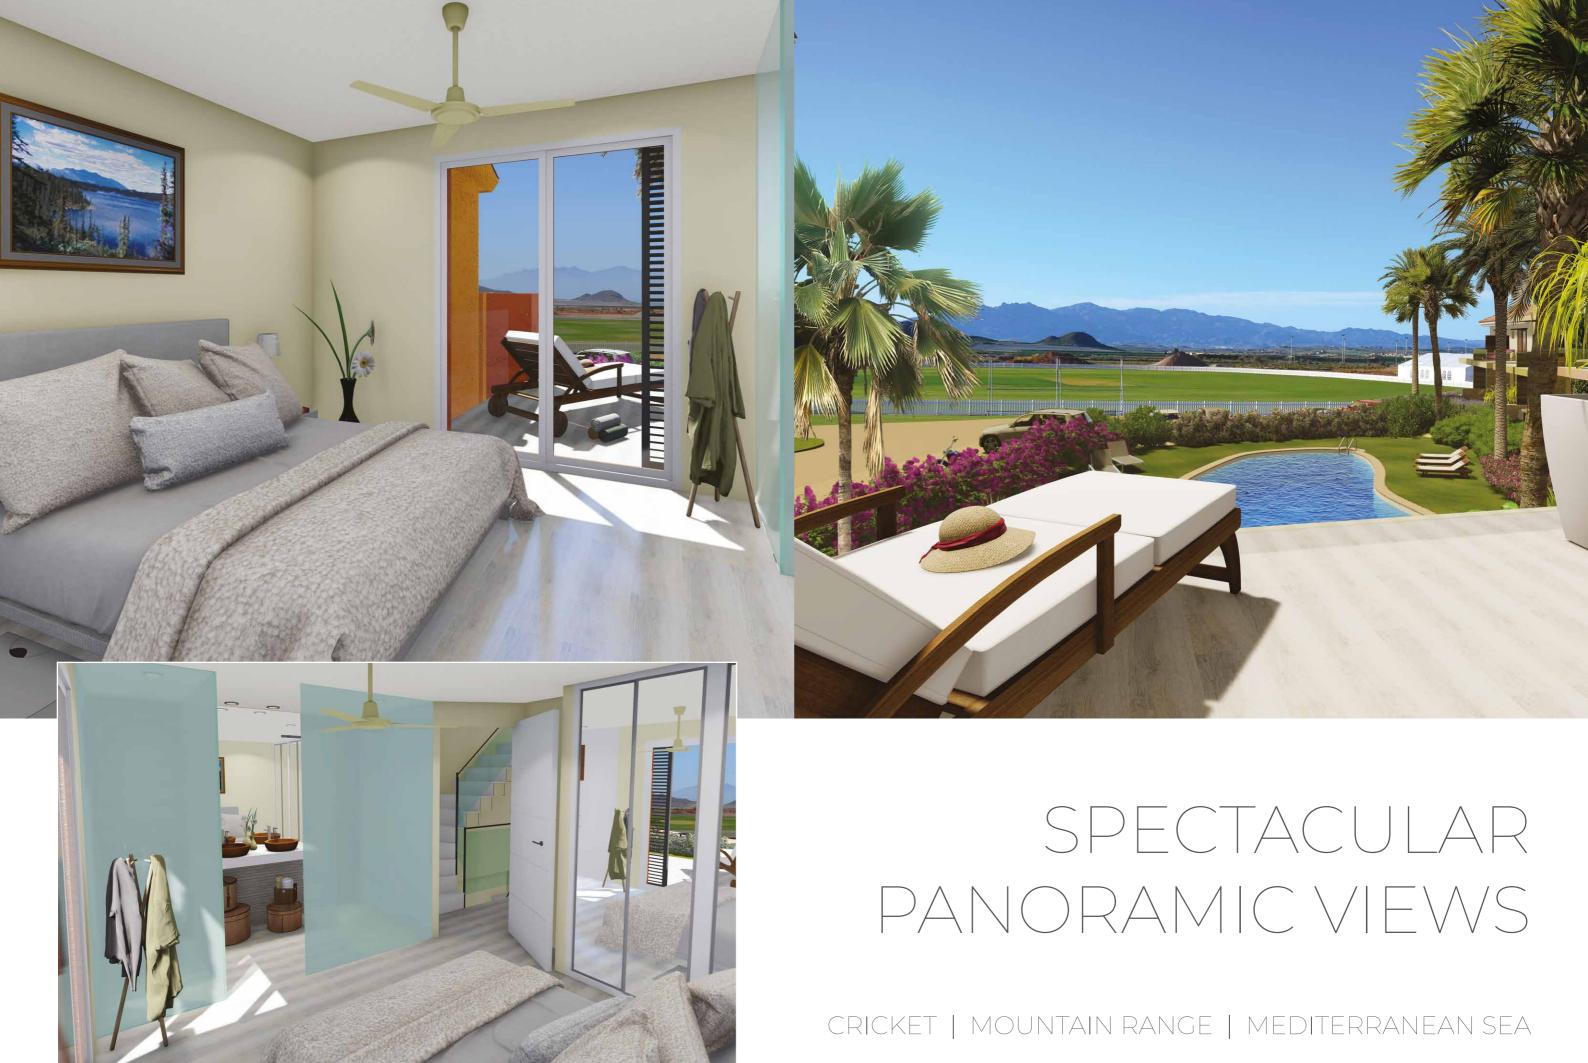

The development comprises just fourteen two-bedroom Townhouses set around a private swimming pool, within beautiful landscaped gardens.

Contemporary design and natural light are the outstanding characteristics providing spectacular views over the cricket oval and mountain ranges beyond, towards the Mediterranean coastline.

#### BEDROOMS

Include fully fitted, mirrored and lined cupboards with shelves and hanging rails. Bedside power points and light control.

#### BATHROOMS AND CLOAKROOMS

Roca or Porcelanosa sanitary ware. Ceramic floor and wall tiling according to design. A comprehensive provision of bathroom fittings and accessories.