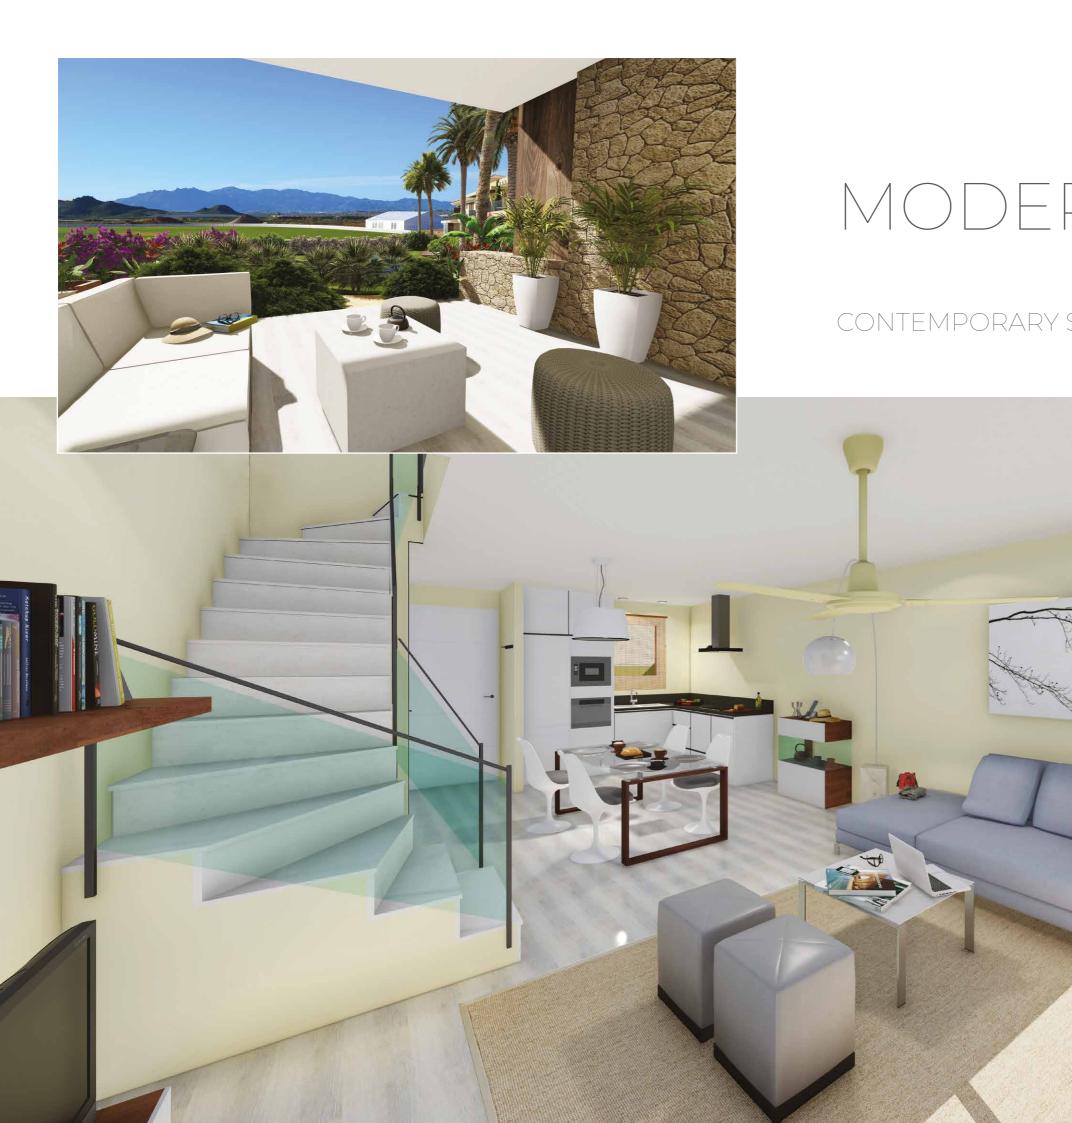

# STYLISH MODERN INTERIORS

### CONTEMPORARY SPACIOUS DESIGN | NATURAL LIGHT

4.42m x 2.90m

Terrace

| FIRST<br>FLOOR | Bedroom 1<br>Bed 1 En-suite<br>Balcony<br>Stairs | 3.25m x 3.75<br>1.59m x 2.88<br>4.42m x 2.90<br>2m x 3.05 |
|----------------|--------------------------------------------------|-----------------------------------------------------------|
| ROOF           | Solarium                                         | 4.86m x 7.75                                              |

#### LIVING ROOM

Feature fireplace and breakfast bar. French doors to the veranda.

#### **KITCHENS**

High quality kitchens are fitted and include 'Silestone' worktops, oven, ceramic hob, fridge / freezer, washing machine and ceramic wall tiling according to design. LED downlights will be provided.