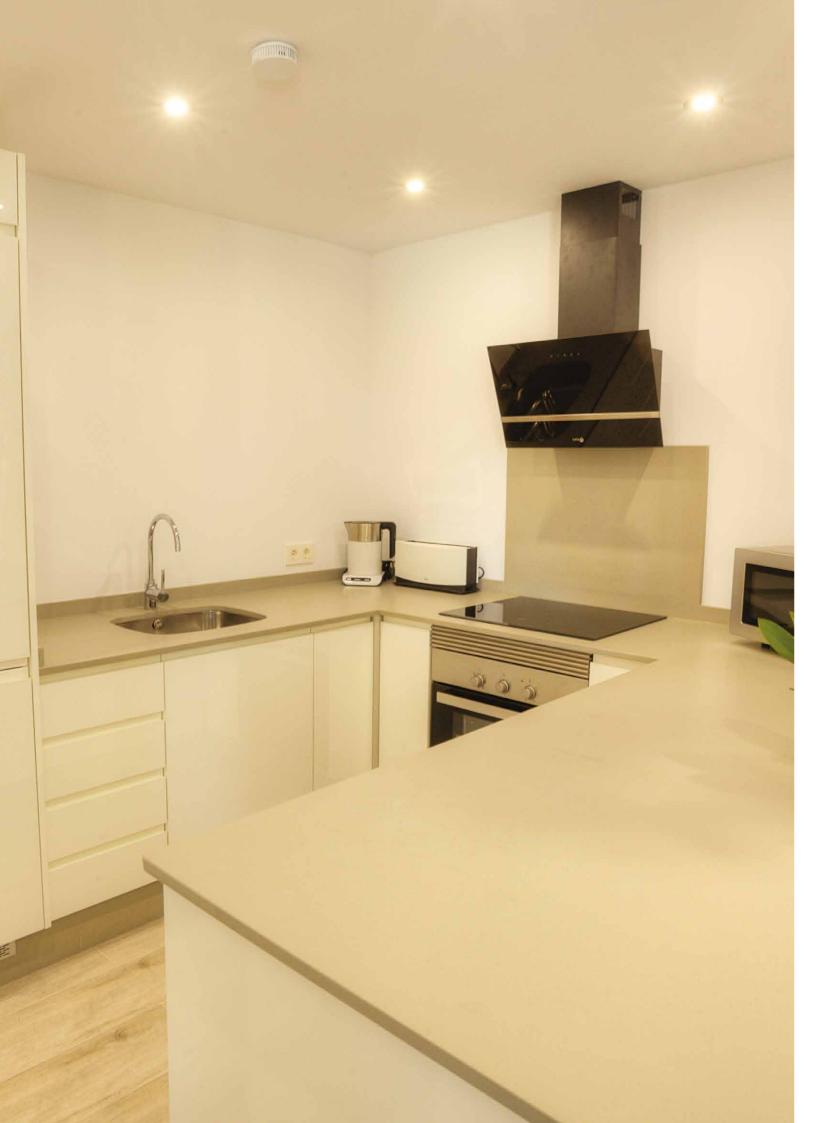

#### **KITCHENS**

High quality kitchens are fitted and include 'Silestone' worktops, oven, ceramic hob, fridge / freezer, washing machine and ceramic wall tiling according to design. LED downlights will be provided.