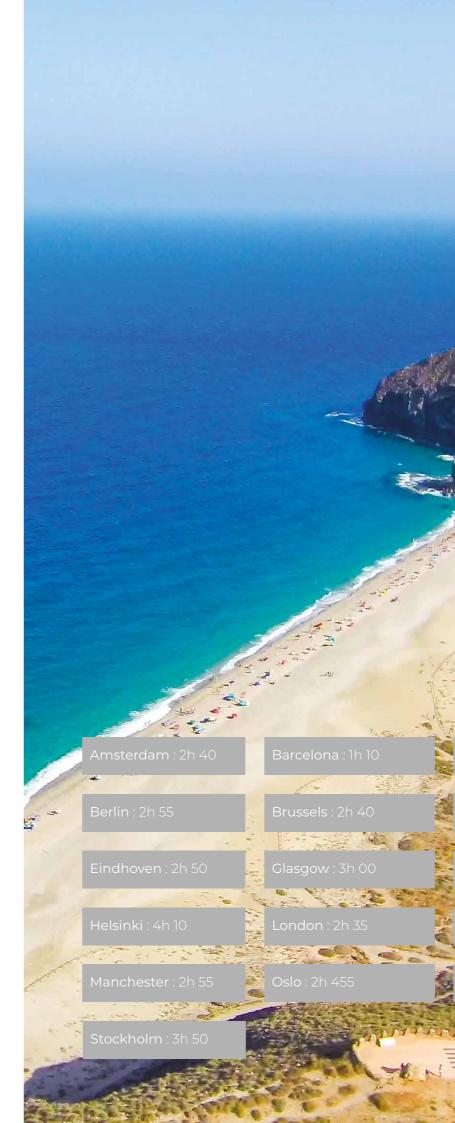

#### An extensive network of roads connects Desert Springs Resort to other places of interest in the area and the rest of Spain.

Almeria International Airport is the local airport for the Almanzora region. An easy 45-minute drive along the A7, which skirts the Cabo de Gata Natural Park brings you to Desert Springs Resort. The region is also served by two other international airports, Murcia/Corvera 70 minutes and Alicante 110 minutes away by car, making the area easily accessible with 2 ½ hour chartered and scheduled flights from all parts of the UK and Ireland, as well easy access from the rest of Europe.

🞽 Bergen : 3h 30

Dublin : 2h 50

Hamburg : 2h 55

Madrid : 1h 05

**Paris** : 2h 15