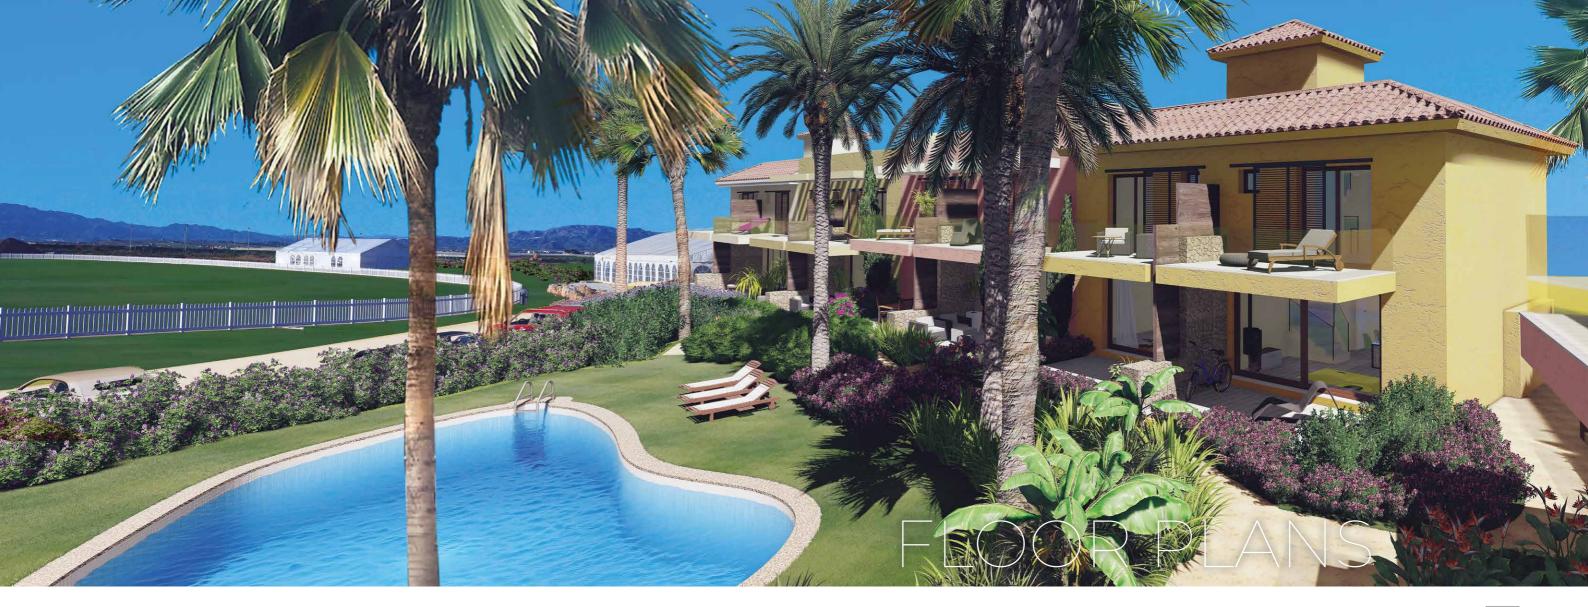

## THE CRICKET RESIDENCES

A unique residential complex at Desert Springs Resort, Europe's only international award-winning luxury family resort and championship desert golf course with its very own dedicated Cricket Oval & Academy, in the Almanzora region of Almería, Andalucía in south-east Spain.

The development comprises just fourteen two-bedroom Townhouses set around a private swimming pool, within beautiful landscaped gardens.

Contemporary design and natural light are the outstanding characteristics providing spectacular views over the cricket oval and mountain ranges beyond, towards the Mediterranean coastline.