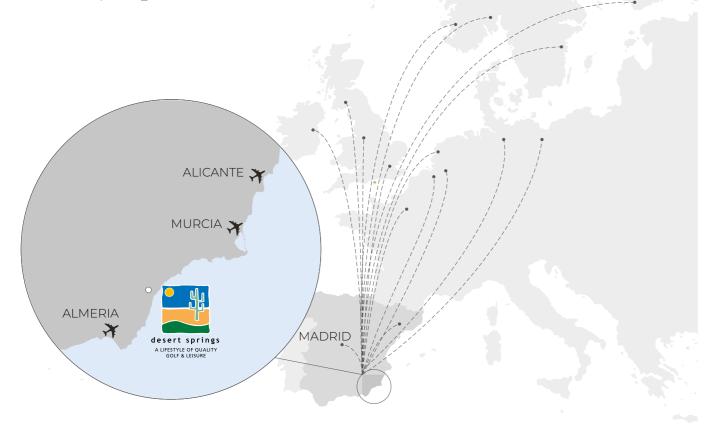

#### An extensive network of roads connects Desert Springs Resort to other places of interest in the area and the rest of Spain.

Almeria International Airport is the local airport for the Almanzora region. An easy 45-minute drive along the A7, which skirts the Cabo de Gata Natural Park brings you to Desert Springs Resort. The region is also served by two other international airports, Murcia/Corvera 70 minutes and Alicante 110 minutes away by car, making the area easily accessible with 2 ½ hour chartered and scheduled flights from all parts of the UK and Ireland, as well easy access from the rest of Europe.