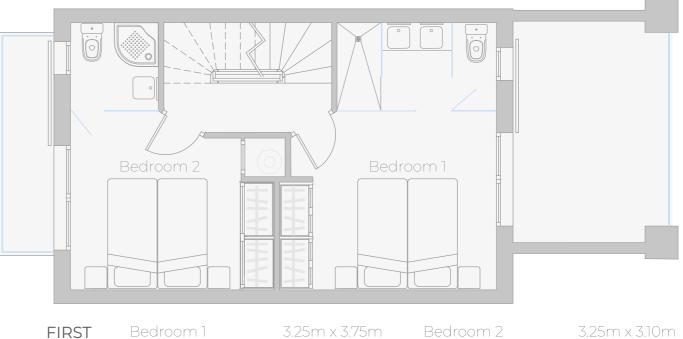

### CONTEMPORARY SPACIOUS DESIGN | NATURAL LIGHT

4.42m x 2.90m

Terrace

| FIRST<br>FLOOR | Bedroom 1<br>Bed 1 En-suite<br>Balcony<br>Stairs | 3.25m x 3.75<br>1.59m x 2.88<br>4.42m x 2.90<br>2m x 3.05 |
|----------------|--------------------------------------------------|-----------------------------------------------------------|
| ROOF           | Solarium                                         | 4.86m x 7.75                                              |

- Om

Always consult the Project of Work Plans available in the sales office.

1.59m x 1.60m

1.00m x 4.06m

Bed 2 En-suite

Balcony

#### BEDROOMS

Include fully fitted, mirrored and lined cupboards with shelves and hanging rails. Bedside power points and light control.

#### BATHROOMS AND CLOAKROOMS

Roca or Porcelanosa sanitary ware. Ceramic floor and wall tiling according to design. A comprehensive provision of bathroom fittings and accessories.