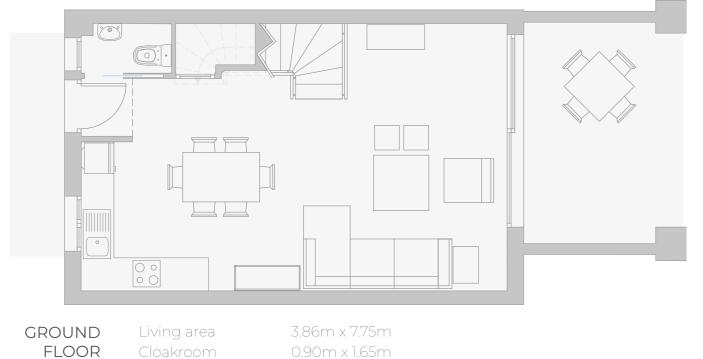

### CONTEMPORARY SPACIOUS DESIGN | NATURAL LIGHT

4.42m x 2.90m

Terrace

| FIRST<br>FLOOR | Bedroom 1<br>Bed 1 En-suite<br>Balcony<br>Stairs | 3.25m x 3.75<br>1.59m x 2.88<br>4.42m x 2.90<br>2m x 3.05 |
|----------------|--------------------------------------------------|-----------------------------------------------------------|
| ROOF           | Solarium                                         | 4.86m x 7.75                                              |

- Om

Always consult the Project of Work Plans available in the sales office.

1.59m x 1.60m

1.00m x 4.06m

Bed 2 En-suite

Balcony

#### LIVING ROOM

Feature fireplace and breakfast bar. French doors to the veranda.

#### **KITCHENS**

High quality kitchens are fitted and include 'Silestone' worktops, oven, ceramic hob, fridge / freezer, washing machine and ceramic wall tiling according to design. LED downlights will be provided.